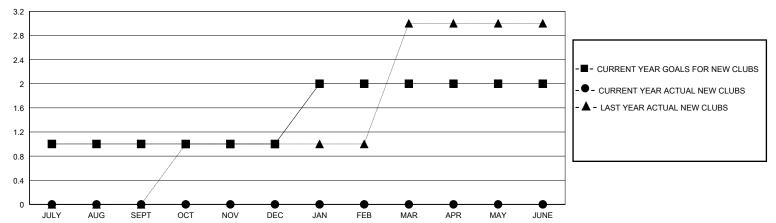

## GOALS AND ACTUAL NEW CLUBS CUMULATIVE

## District 316 G

GMT: LOCATION INDIA GMT CA

| •             |               |             |               |                       |                        |                         | •                                                  |  |
|---------------|---------------|-------------|---------------|-----------------------|------------------------|-------------------------|----------------------------------------------------|--|
|               | Club          | s           |               | Members               |                        |                         |                                                    |  |
|               | RESULTS FOR   | R 2023-2024 |               | RESULTS FOR 2023-2024 |                        |                         |                                                    |  |
| QUARTER       | NEW CLUB GOAL | NEW CLUBS   | DROPPED CLUBS | QUARTER MEME          | BER GROWTH NET<br>GOAL | MEMBER GROWTH<br>ACTUAL | DROPPED<br>MEMBERS ACTUAL<br>(including transfers) |  |
| JULY/AUG/SEPT | 1             | 0           | 0             | JULY/AUG/SEPT         | 30                     | 147                     | 66                                                 |  |
| OCT/NOV/DEC   | 0             | 0           | 0             | OCT/NOV/DEC           | 20                     | 21                      | 5                                                  |  |
| JAN/FEB/MAR   | 1             | 0           | 0             | JAN/FEB/MAR           | 10                     | 0                       | 0                                                  |  |
| APR/MAY/JUNE  | 0             | 0           | 0             | APR/MAY/JUNE          | 20                     | 0                       | 0                                                  |  |