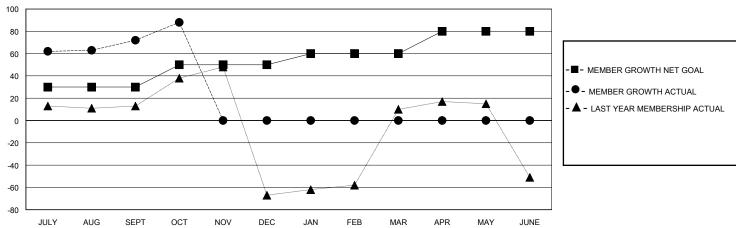

## GOALS AND ACTUAL MEMBERS CUMULATIVE

| DROPPED CLUBS: 0 |    | 42 CLUBS OF 66 ADDED 1 OR MORE<br>NEW MEMBERS | GENDER DISTRIBUTION  MALE 2,138 (79.42%)  FEMALE 554 (20.58%) |               |       |
|------------------|----|-----------------------------------------------|---------------------------------------------------------------|---------------|-------|
| DROPPED MEMBERS  |    |                                               | FEWALE                                                        | 304 (20.3070) |       |
| DECEASED         | 3  | CLICK HERE FOR CUMULATIVE                     | TOTAL FAMILY UNIT MEMBERS 1                                   |               | 1,260 |
| CLUB CANCELLED 0 |    | MEMBERSHIP DATA                               |                                                               |               | 000   |
| OTHER            | 68 |                                               | FAMILY MEMBERS PAYING HALF                                    |               | 802   |
| TOTAL            | 71 |                                               |                                                               |               |       |

## District 316 G

GMT: LOCATION INDIA GMT CA

| •             |               |             |               |                       |                        |                         | •                                                  |  |
|---------------|---------------|-------------|---------------|-----------------------|------------------------|-------------------------|----------------------------------------------------|--|
|               | Club          | s           |               | Members               |                        |                         |                                                    |  |
|               | RESULTS FOR   | R 2023-2024 |               | RESULTS FOR 2023-2024 |                        |                         |                                                    |  |
| QUARTER       | NEW CLUB GOAL | NEW CLUBS   | DROPPED CLUBS | QUARTER MEME          | BER GROWTH NET<br>GOAL | MEMBER GROWTH<br>ACTUAL | DROPPED<br>MEMBERS ACTUAL<br>(including transfers) |  |
| JULY/AUG/SEPT | 1             | 0           | 0             | JULY/AUG/SEPT         | 30                     | 147                     | 66                                                 |  |
| OCT/NOV/DEC   | 0             | 0           | 0             | OCT/NOV/DEC           | 20                     | 21                      | 5                                                  |  |
| JAN/FEB/MAR   | 1             | 0           | 0             | JAN/FEB/MAR           | 10                     | 0                       | 0                                                  |  |
| APR/MAY/JUNE  | 0             | 0           | 0             | APR/MAY/JUNE          | 20                     | 0                       | 0                                                  |  |